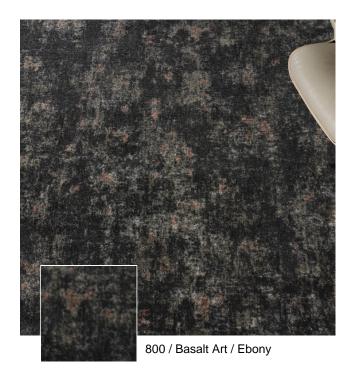

## **Basalt Art**

Polyamide carpet, known for its durability, can be used in any room. One of the most important advantages is the fact that the carpet fibers can stand up to a lot of wear and tear. This makes the use of nylon carpeting especially practical in areas where there is a lot of foot traffic since the synthetic fibers hold their shape longer than many other types of fibers. As a result, the pile of the polyamide carpeting looks new and fresh for many more years than other carpeting selections.

Fire behaviour: Bfl-s1

EN 1307 Classification: Cl 23 / Cl 32

Steel

Ebony

Granite

Granite

path

880 Pearl